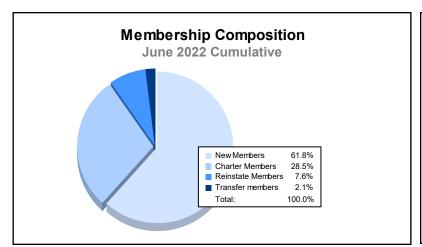

District 8 S As of June 2022 Cumulative

| Year      | New<br>Clubs | Dropped<br>Clubs | Gain/<br>Loss<br>Clubs | New<br>Members | Charter<br>Members | Reinstate<br>Members | Transfer<br>Members | Total<br>Member<br>Added | Total<br>Members<br>Dropped | Gain/<br>Loss<br>Members |
|-----------|--------------|------------------|------------------------|----------------|--------------------|----------------------|---------------------|--------------------------|-----------------------------|--------------------------|
| 2017-2018 | 0            | 0                | 0                      | 78             | 3                  | 5                    | 4                   | 90                       | 141                         | -51                      |
| 2018-2019 | 0            | 1                | -1                     | 63             | 2                  | 5                    | 1                   | 71                       | 131                         | -60                      |
| 2019-2020 | 0            | 1                | -1                     | 65             | 3                  | 7                    | 2                   | 77                       | 113                         | -36                      |
| 2020-2021 | 1            | 0                | 1                      | 68             | 18                 | 2                    | 2                   | 90                       | 72                          | 18                       |
| 2021-2022 | 1            | 3                | -2                     | 89             | 41                 | 11                   | 3                   | 144                      | 145                         | -1                       |
| Average   | 0            | 1                | -1                     | 73             | 13                 | 6                    | 2                   | 94                       | 120                         | -26                      |