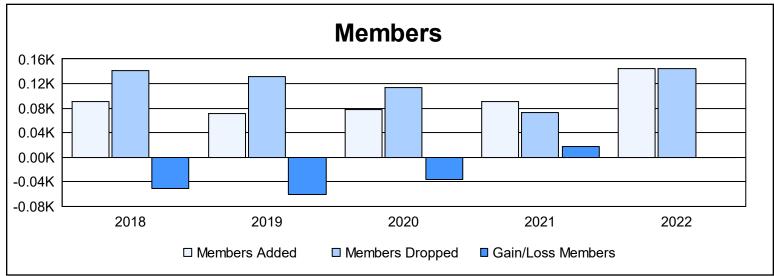

District 8 S As of June 2022 Cumulative

| Year      | New<br>Clubs | Dropped<br>Clubs | Gain/<br>Loss<br>Clubs | New<br>Members | Charter<br>Members | Reinstate<br>Members | Transfer<br>Members | Total<br>Member<br>Added | Total<br>Members<br>Dropped | Gain/<br>Loss<br>Members |
|-----------|--------------|------------------|------------------------|----------------|--------------------|----------------------|---------------------|--------------------------|-----------------------------|--------------------------|
| 2017-2018 | 0            | 0                | 0                      | 78             | 3                  | 5                    | 4                   | 90                       | 141                         | -51                      |
| 2018-2019 | 0            | 1                | -1                     | 63             | 2                  | 5                    | 1                   | 71                       | 131                         | -60                      |
| 2019-2020 | 0            | 1                | -1                     | 65             | 3                  | 7                    | 2                   | 77                       | 113                         | -36                      |
| 2020-2021 | 1            | 0                | 1                      | 68             | 18                 | 2                    | 2                   | 90                       | 72                          | 18                       |
| 2021-2022 | 1            | 3                | -2                     | 89             | 41                 | 11                   | 3                   | 144                      | 145                         | -1                       |
| Average   | 0            | 1                | -1                     | 73             | 13                 | 6                    | 2                   | 94                       | 120                         | -26                      |